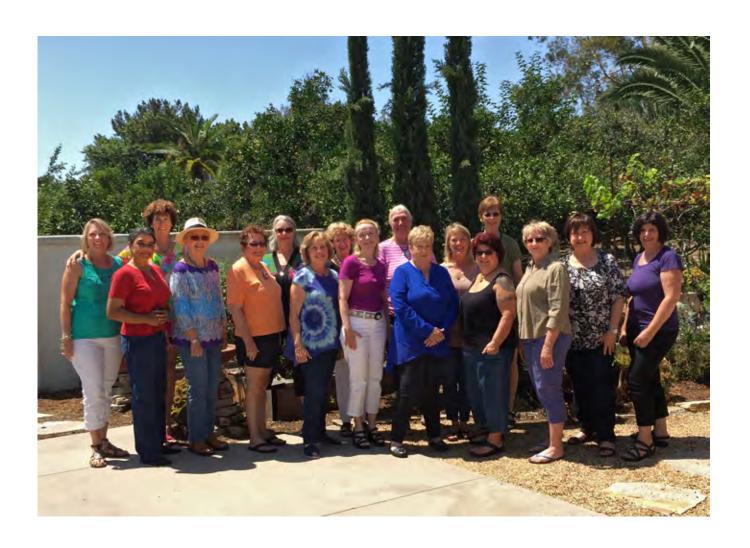

### Try It, You'll Like It Workshop

The "Try It, You'll Like It" workshop was held on Thursday, July 16 at the beautiful Rancho Santa Fe home of SDAG member, Pat Beck. The guild would like to thank Pat VERY MUCH for the use of her home and garden for this event. Pat was a very gracious host. Forty two students attended chosing from Oil Painting taught by Marileigh Schulte, Pastel taught by Joan Grine, Marbling taught by Grace Swanson, Plein Air Watercolor taught by Char Cee Colosia, Watercolor taught by Cris Weatherby, and Drawing taught by Barbara Roth.

A scrumptious lunch was planned and served by Terry Oshrin and Carol Korfin. Thank you to both of them. Thank you also to Pam and Cye Waldman and Susan Schute for providing canopies and helping with set up and tear down. Thank you to the others who loaned their canopies. Thank you to Lin Holzinger and Linda Melemed for handling registration.