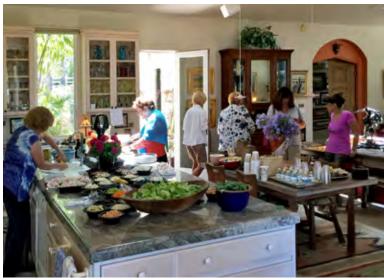

### Try It, You'll Like It Workshop

The "Try It, You'll Like It" workshop was held on Thursday, July 16 at the beautiful Rancho Santa Fe home of SDAG member, Pat Beck. The guild would like to thank Pat VERY MUCH for the use of her home and garden for this event. Pat was a very gracious host. Forty two students attended chosing from Oil Painting taught by Marileigh Schulte, Pastel taught by Joan Grine, Marbling taught by Grace Swanson, Plein Air Watercolor taught by Char Cee Colosia, Watercolor taught by Cris Weatherby, and Drawing taught by Barbara Roth.

A scrumptious lunch was planned and served by Terry Oshrin and Carol Korfin. Thank you to both of them. Thank you also to Pam and Cye Waldman and Susan Schute for providing canopies and helping with set up and tear down. Thank you to the others who loaned their canopies. Thank you to Lin Holzinger and Linda Melemed for handling registration.

It was a fun, creative and pleasantly sunny (we JUST made it before the rain) day.

Photography by Pamela Waldman.

Lunch is served! Carol and Terry preparing a delicious salad bar.

Joan Grine teaching Pastels