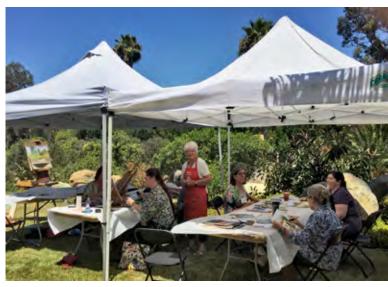

### Try It, You'll Like It Workshop

The "Try It, You'll Like It" workshop was held on Thursday, July 16 at the beautiful Rancho Santa Fe home of SDAG member, Pat Beck. The guild would like to thank Pat VERY MUCH for the use of her home and garden for this event. Pat was a very gracious host. Forty two students attended chosing from Oil Painting taught by Marileigh Schulte, Pastel taught by Joan Grine, Marbling taught by Grace Swanson, Plein Air Watercolor taught by Char Cee Colosia, Watercolor taught by Cris Weatherby, and Drawing taught by Barbara Roth.

A scrumptious lunch was planned and served by Terry Oshrin and Carol Korfin. Thank you to both of them. Thank you also to Pam and Cye Waldman and Susan Schute for providing canopies and helping with set up and tear down. Thank you to the others who loaned their canopies. Thank you to Lin Holzinger and Linda Melemed for handling registration.