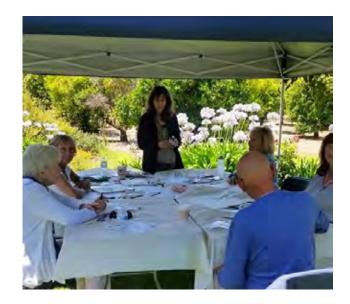

### Try It, You'll Like It Workshop

The "Try It, You'll Like It" workshop was held on Thursday, July 16 at the beautiful Rancho Santa Fe home of SDAG member, Pat Beck. The guild would like to thank Pat VERY MUCH for the use of her home and garden for this event. Pat was a very gracious host. Forty two students attended chosing from Oil Painting taught by Marileigh Schulte, Pastel taught by Joan Grine, Marbling taught by Grace Swanson, Plein Air Watercolor taught by Char Cee Colosia, Watercolor taught by Cris Weatherby, and Drawing taught by Barbara Roth.

A scrumptious lunch was planned and served by Terry Oshrin and Carol Korfin. Thank you to both of them. Thank you also to Pam and Cye Waldman and Susan Schute for providing canopies and helping with set up and tear down. Thank you to the others who loaned their canopies. Thank you to Lin Holzinger and Linda Melemed for handling registration.