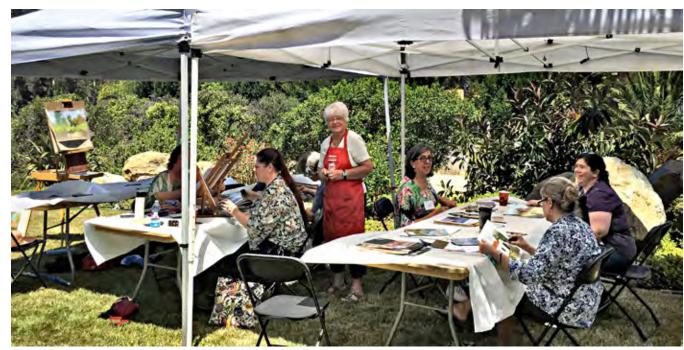

### Try It, You'll Like It Workshop

The "Try It, You'll Like It" workshop was held on Thursday, July 16 at the beautiful Rancho Santa Fe home of SDAG member, Pat Beck. The guild would like to thank Pat VERY MUCH for the use of her home and garden for this event. Pat was a very gracious host. Forty two students attended chosing from Oil Painting taught by Marileigh Schulte, Pastel taught by Joan Grine, Marbling taught by Grace Swanson, Plein Air Watercolor taught by Char Cee Colosia, Watercolor taught by Cris Weatherby, and Drawing taught by Barbara Roth.

It was a fun, creative and pleasantly sunny (we JUST made it before the rain) day.

Photography by Pamela Waldman.

Lunch is served! Carol and Terry preparing a delicious salad bar.

Joan Grine teaching Pastels