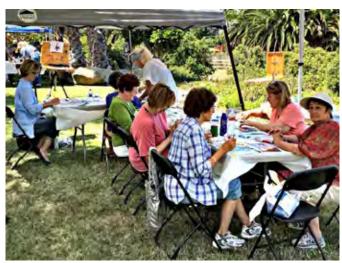

### Try It, You'll Like It Workshop

The "Try It, You'll Like It" workshop was held on Thursday, July 16 at the beautiful Rancho Santa Fe home of SDAG member, Pat Beck. The guild would like to thank Pat VERY MUCH for the use of her home and garden for this event. Pat was a very gracious host. Forty two students attended chosing from Oil Painting taught by Marileigh Schulte, Pastel taught by Joan Grine, Marbling taught by Grace Swanson, Plein Air Watercolor taught by Char Cee Colosia, Watercolor taught by Cris Weatherby, and Drawing taught by Barbara Roth.

A scrumptious lunch was planned and served by Terry Oshrin and Carol Korfin. Thank you to both of them. Thank you also to Pam and Cye Waldman and Susan Schute for providing canopies and helping with set up and tear down. Thank you to the others who loaned their canopies. Thank you to Lin Holzinger and Linda Melemed for handling registration.

It was a fun, creative and pleasantly sunny (we JUST made it before the rain) day.

Photography by Pamela Waldman.

Lunch is served! Carol and Terry preparing a delicious salad bar.

Joan Grine teaching Pastels