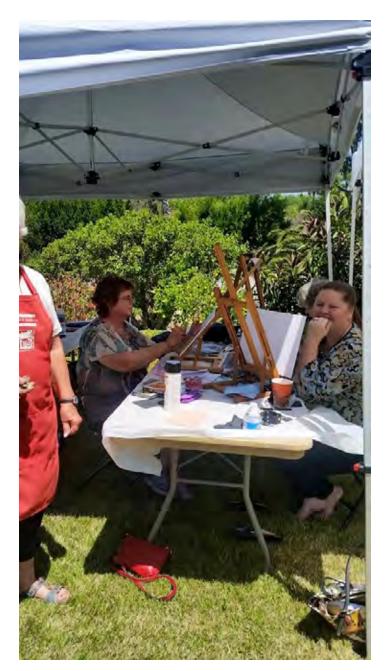

### Try It, You'll Like It Workshop

The "Try It, You'll Like It" workshop was held on Thursday, July 16 at the beautiful Rancho Santa Fe home of SDAG member, Pat Beck. The guild would like to thank Pat VERY MUCH for the use of her home and garden for this event. Pat was a very gracious host. Forty two students attended chosing from Oil Painting taught by Marileigh Schulte, Pastel taught by Joan Grine, Marbling taught by Grace Swanson, Plein Air Watercolor taught by Char Cee Colosia, Watercolor taught by Cris Weatherby, and Drawing taught by Barbara Roth.

Oil Painting with Marileigh Schulte

Char Cee Colosia's Plein Air class