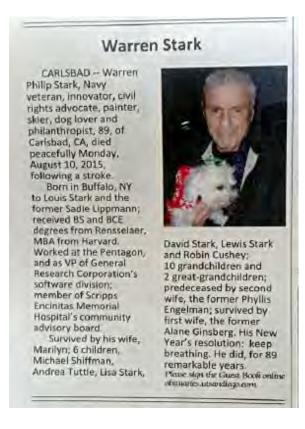

### Warren Stark

CARLSBAD -- Warren Philip Stark, Navy veteran, innovator, civil rights advocate, painter, skier, dog lover and philanthropist, 89, of Carlsbad, CA, died peacefully Monday, August 10, 2015, following a stroke.

Born in Buffalo, NY to Louis Stark and the former Sadie Lippmann; received BS and BCE degrees from Rensselaer, MBA from Harvard. Worked at the Pentagon, and as VP of General Research Corporation's software division; member of Scripps Encinitas Memorial Hospital's community advisory board.

Survived by his wife, Marilyn; 6 children, Michael Shiffman, Andrea Tuttle, Lisa Stark,

David Stark, Lewis Stark and Robin Cushey;
10 grandchildren and 2 great-grandchildren; predeceased by second wife, the former Phyllis Engelman; survived by first wife, the former Alane Ginsberg. His New Year's resolution: keep breathing. He did, for 89 remarkable years.
Please sign the Guest Book online of ituaries utsandlego.com