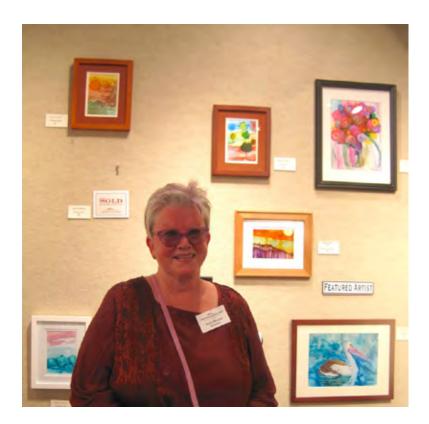

# Off Track Gallery hosts Aug. 30 reception for featured artists, scholarship winners

The Off Track Gallery in Encinitas invites the public to a reception from 3-5 p.m. Aug. 30 for two featured artists: Marilyn Shayegan, watercolors, and Jennifer Richards, oils.

The Off Track Gallery is at 937 S. Coast Highway, Suite C-103, in the Lumberyard Shopping Center, downtown Encinitas.

About the artists:

Marilyn Shayegan has been painting for 20 years, working mainly in watercolors, and has won numerous awards, including Best of Show at the Off Track Gallery. In addition to the Off Track Gallery, her work is frequently exhibited in the San Diego Watercolor Society. Shayegan is also an accomplished flutist, having graduated from the Juilliard School. Visit marilynshayeganwatercolors.com.

Watercolor painting by Marilyn Shayegan

Oil painting by Jennifer Richards

ENCINITAS ADVOCATE - AUGUST 14, 2015 - PAGE A15

THE COAST NEWS