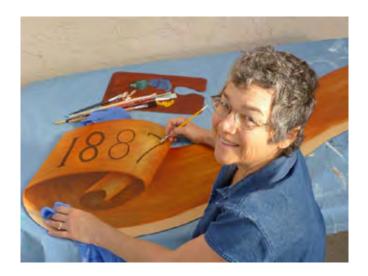

### Member News - Wes Farmer

Wes Farmer received an Honorable Mention award at the San Diego County Fair for his artwork 'Pine-A-Doo' in the musical instruments category. His interpretation of a Didgeridoo is so special that we wanted to share his craftsmanship with SDAG members. Wes entered this piece in the August Monthly Show also so stop by the Off Track Gallery and get a close up view.

Wesley explains the pieces of the 'Pine-A-Doo':

Part one is the base that holds the instrument upright when not in use, Part two is the instrument and part three is the plug at the top. to keep insects from setting up inside when not in use.

The base has writing of the history of its construction as the four sides of the plug. The green ocean etched bottle glass was selected from the beach below the University on the west side of Point Loma.