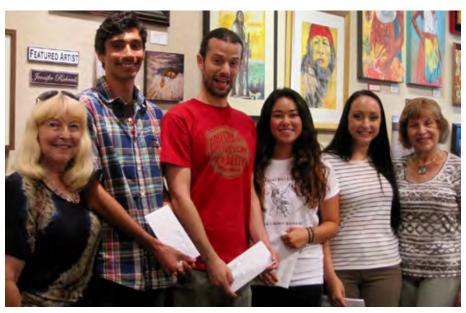

### ART SCHOLARSHIPS

San Dieguito Art Guild, presented \$500 scholarships to MiraCosta college students Caitlin Kozuma and Jeremy Raab. Kozuma has explored both digital photography and traditional black and white film photography at Mira Costa and plans to transfer to an art school. Raab is originally from Kansas City where he spent years mulling around the metropolitan streets skateboarding, photographing and filming.

AUG. 28, 2015