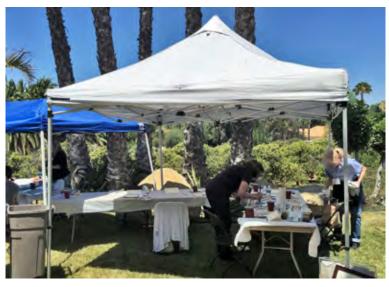

### Try It, You'll Like It Workshop

The "Try It, You'll Like It" workshop was held on Thursday, July 16 at the beautiful Rancho Santa Fe home of SDAG member, Pat Beck. The guild would like to thank Pat VERY MUCH for the use of her home and garden for this event. Pat was a very gracious host. Forty two students attended chosing from Oil Painting taught by Marileigh Schulte, Pastel taught by Joan Grine, Marbling taught by Grace Swanson, Plein Air Watercolor taught by Char Cee Colosia, Watercolor taught by Cris Weatherby, and Drawing taught by Barbara Roth.

Oil Painting with Marileigh Schulte

Char Cee Colosia's Plein Air class