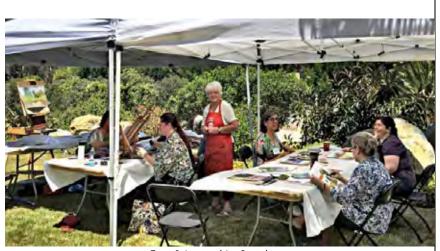

### Try It, You'll Like It Workshop

The "Try It, You'll Like It" workshop was held on Thursday, July 16 at the beautiful Rancho Santa Fe home of SDAG member, Pat Beck. The guild would like to thank Pat VERY MUCH for the use of her home and garden for this event. Pat was a very gracious host. Forty two students attended chosing from Oil Painting taught by Marileigh Schulte, Pastel taught by Joan Grine, Marbling taught by Grace Swanson, Plein Air Watercolor taught by Char Cee Colosia, Watercolor taught by Cris Weatherby, and Drawing taught by Barbara Roth.

A scrumptious lunch was planned and served by Terry Oshrin and Carol Korfin. Thank you to both of them. Thank you also to Pam and Cye Waldman and Susan Schute for providing canopies and helping with set up and tear down. Thank you to the others who loaned their canopies. Thank you to Lin Holzinger and Linda Melemed for handling registration.

It was a fun, creative and pleasantly sunny (we JUST made it before the rain) day.

Photography by Pamela Waldman.

Lunch is served! Carol and Terry preparing a delicious salad bar.

Joan Grine teaching Pastels