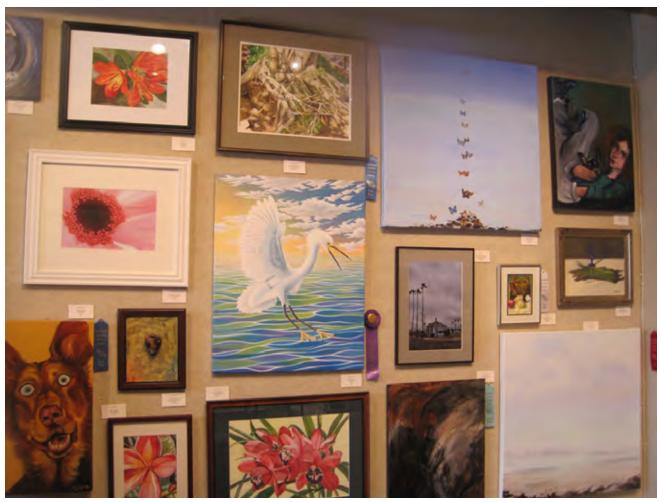

### August Monthly Show Winners

### BEST OF SHOW - Nancy Levinson - Hold Onto Your Friends - Oil

#### OIL

1st - Avra Alexiades - Flora

2nd - Carol Wolf - San Elijo Lagoon

3rd - Dipak Gupta - Frontier Man

#### ACRYLIC

1st - Christina Zeller - Fantasia

2nd - M. Nilsson - The Wall

3rd - J. D. Duncan - San Diego Surfer

#### WATERCOLOR

1st - Dot Dodds - Burst of Energy

2nd - Marilyn Shayegan - Florence

3rd - Irwin Sherman - Fishing in Vietnam

HM - M. Carlen - Enchanted Paris Evening

HM - Molly Murphy - Queen of Broken Hearts

#### **PHOTOGRAPHY**

1st - Michael Chesnut - L68182

2nd - Natalie Barreiro - Moonlight Beach Reflection

3rd - Tom Scott - Fire by the River

### PASTEL & MIXED MEDIA

1st - Bonnie Hineline-Kempner - River of Yesterdays - Pastel

2nd - Jo-Ann Dillon - Traveling Time - Mixed Media

3rd - Cathy White House - Urban Garden - Pastel

### JEWELRY, TEXTILE, WOOD, & CERAMIC

1st - Wes Farmer - Pine-A-Doo - Wood

2nd - Nira Levy - Bracelet, Earrings & Ring - Jewelry

3rd - Virginia Ann Holt - Romantic Roses - Hand-painted Silk Scarf - Textile

HM - Doreen Long - Flower Garden Scarf - Textile

HM - Carla Funk - Rhythms - Ceramic

### Best of Show for August

Hold Onto Your Friends (oil) by Nancy Levinson

### Monthly Show Winners for August

Photography of the Best of Show and Monthly Show Winners done this month by Michael  ${\it Chesnut}$ 

Flora (oil) by Avra Alexiades

Fantasia (acrylic) by Christina Zeller

Burst of Energy (watercolor) by Dot Dodds

L68182 (photography) by Michael Chesnut

River of Yesterdays (pastel) by Bonnie Hineline-Kempner

Pine-A-Doo (wood) by Wes Farmer