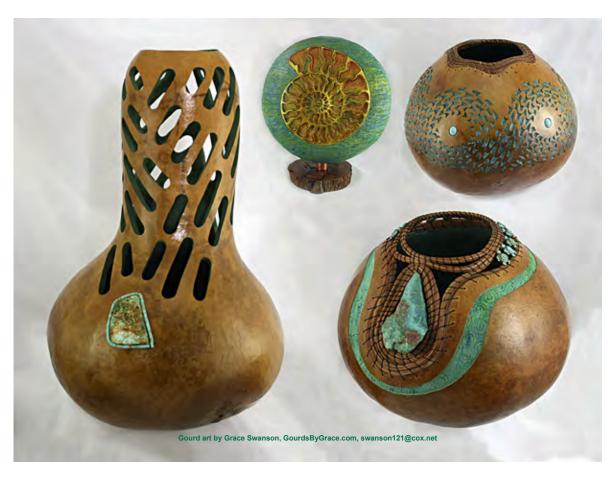

"This event gives local artists a venue to offer their handmade items to the public," said gourd artist Grace Swanson, one of the event organizers. "And gives the shoppers a chance to purchase one-of-a-kind artworks, which cannot be found in the malls."