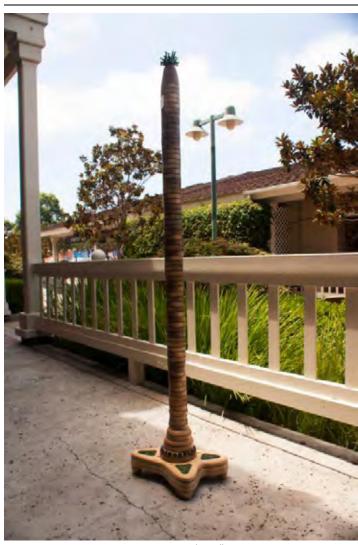

### Member News - Wes Farmer

Wes Farmer received an Honorable Mention award at the San Diego County Fair for his artwork 'Pine-A-Doo' in the musical instruments category. His interpretation of a Didgeridoo is so special that we wanted to share his craftsmanship with SDAG members. Wes entered this piece in the August Monthly Show also so stop by the Off Track Gallery and get a close up view.

Wesley explains the pieces of the 'Pine-A-Doo':

Part one is the base that holds the instrument upright when not in use, Part two is the instrument and part three is the plug at the top. to keep insects from setting up inside when not in use.

The base has writing of the history of its construction as the four sides of the plug. The green ocean etched bottle glass was selected from the beach below the University on the west side of Point Loma.