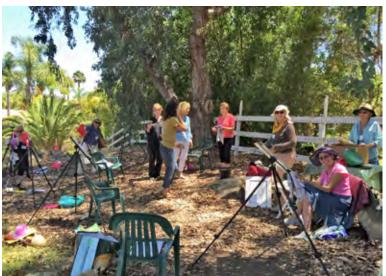

### Try It, You'll Like It Workshop

The "Try It, You'll Like It" workshop was held on Thursday, July 16 at the beautiful Rancho Santa Fe home of SDAG member, Pat Beck. The guild would like to thank Pat VERY MUCH for the use of her home and garden for this event. Pat was a very gracious host. Forty two students attended chosing from Oil Painting taught by Marileigh Schulte, Pastel taught by Joan Grine, Marbling taught by Grace Swanson, Plein Air Watercolor taught by Char Cee Colosia, Watercolor taught by Cris Weatherby, and Drawing taught by Barbara Roth.

It was a fun, creative and pleasantly sunny (we JUST made it before the rain) day.

Photography by Pamela Waldman.

Lunch is served! Carol and Terry preparing a delicious salad bar.

Joan Grine teaching Pastels