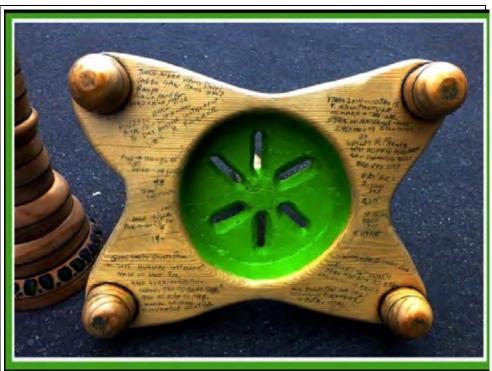

### Member News - Wes Farmer

Wes Farmer received an Honorable Mention award at the San Diego County Fair for his artwork 'Pine-A-Doo' in the musical instruments category. His interpretation of a Didgeridoo is so special that we wanted to share his craftsmanship with SDAG members. Wes entered this piece in the August Monthly Show also so stop by the Off Track Gallery and get a close up view.

Wesley explains the pieces of the 'Pine-A-Doo':

Part one is the base that holds the instrument upright when not in use, Part two is the instrument and part three is the plug at the top. to keep insects from setting up inside when not in use.

The base has writing of the history of its construction as the four sides of the plug. The green ocean etched bottle glass was selected from the beach below the University on the west side of Point Loma.