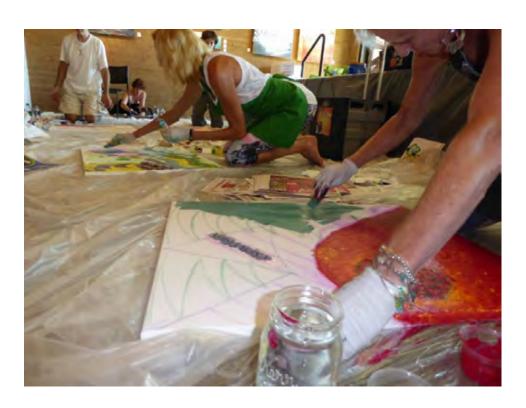

### Try It, You'll Like It Workshop

The "Try It, You'll Like It" workshop was held on Thursday, July 16 at the beautiful Rancho Santa Fe home of SDAG member, Pat Beck. The guild would like to thank Pat VERY MUCH for the use of her home and garden for this event. Pat was a very gracious host. Forty two students attended chosing from Oil Painting taught by Marileigh Schulte, Pastel taught by Joan Grine, Marbling taught by Grace Swanson, Plein Air Watercolor taught by Char Cee Colosia, Watercolor taught by Cris Weatherby, and Drawing taught by Barbara Roth.

A scrumptious lunch was planned and served by Terry Oshrin and Carol Korfin. Thank you to both of them. Thank you also to Pam and Cye Waldman and Susan Schute for providing canopies and helping with set up and tear down. Thank you to the others who loaned their canopies. Thank you to Lin Holzinger and Linda Melemed for handling registration.

It was a fun, creative and pleasantly sunny (we JUST made it before the rain) day.

Photography by Pamela Waldman.

Lunch is served! Carol and Terry preparing a delicious salad bar.

Joan Grine teaching Pastels

Oil Painting with Marileigh Schulte

Char Cee Colosia's Plein Air class