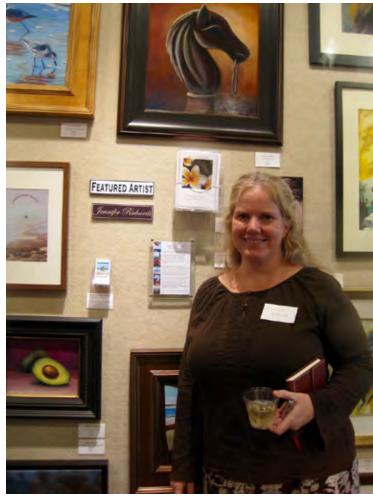

# Off Track Gallery hosts Aug. 30 reception for featured artists, scholarship winners

The Off Track Gallery in Encinitas invites the public to a reception from 3-5 p.m. Aug. 30 for two featured artists: Marilyn Shayegan, watercolors, and Jennifer Richards, oils.

Jennifer Richards' oil paintings are refined and serene, and often inspired by the beautiful landscape and unique lifestyle of Southern California. "I love to create paintings that are physically calming focal points in a room. The subject matter is mostly irrelevant to me — it's the geometry and patterns of light that get me excited." Visit JenniferRichards. com.

Watercolor painting by Marilyn Shayegan

Oil painting by Jennifer Richards

ENCINITAS ADVOCATE - AUGUST 14, 2015 - PAGE A15

THE COAST NEWS