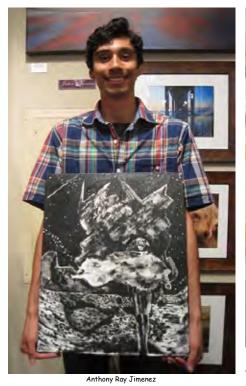

### ART SCHOLARSHIPS

San Dieguito Art Guild, presented \$500 scholarships to MiraCosta college students Caitlin Kozuma and Jeremy Raab. Kozuma has explored both digital photography and traditional black and white film photography at Mira Costa and plans to transfer to an art school. Raab is originally from Kansas City where he spent years mulling around the metropolitan streets skateboarding, photographing and filming.