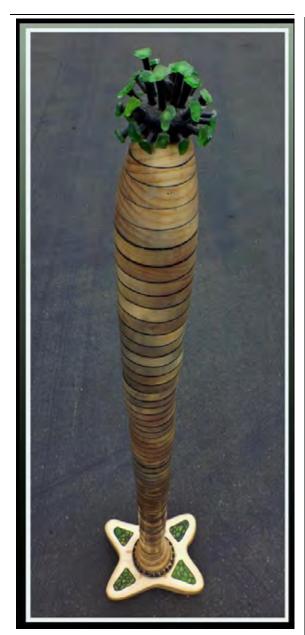

### Member News - Wes Farmer

Wes Farmer received an Honorable Mention award at the San Diego County Fair for his artwork 'Pine-A-Doo' in the musical instruments category. His interpretation of a Didgeridoo is so special that we wanted to share his craftsmanship with SDAG members. Wes entered this piece in the August Monthly Show also so stop by the Off Track Gallery and get a close up view.

Wesley explains the pieces of the 'Pine-A-Doo':

Part one is the base that holds the instrument upright when not in use, Part two is the instrument and part three is the plug at the top. to keep insects from setting up inside when not in use.

The base has writing of the history of its construction as the four sides of the plug. The green ocean etched bottle glass was selected from the beach below the University on the west side of Point Loma.