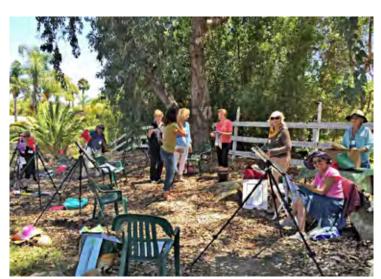

### Try It, You'll Like It Workshop

The "Try It, You'll Like It" workshop was held on Thursday, July 16 at the beautiful Rancho Santa Fe home of SDAG member, Pat Beck. The guild would like to thank Pat VERY MUCH for the use of her home and garden for this event. Pat was a very gracious host. Forty two students attended chosing from Oil Painting taught by Marileigh Schulte, Pastel taught by Joan Grine, Marbling taught by Grace Swanson, Plein Air Watercolor taught by Char Cee Colosia, Watercolor taught by Cris Weatherby, and Drawing taught by Barbara Roth.

It was a fun, creative and pleasantly sunny (we JUST made it before the rain) day.

Photography by Pamela Waldman.

Lunch is served! Carol and Terry preparing a delicious salad bar.

Joan Grine teaching Pastels

Oil Painting with Marileigh Schulte

Char Cee Colosia's Plein Air class