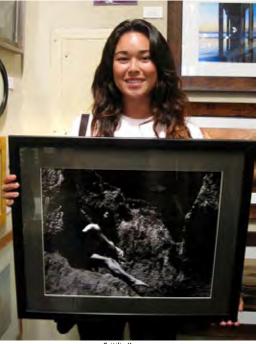

### ART SCHOLARSHIPS

San Dieguito Art Guild, presented \$500 scholarships to MiraCosta college students Caitlin Kozuma and Jeremy Raab. Kozuma has explored both digital photography and traditional black and white film photography at Mira Costa and plans to transfer to an art school. Raab is originally from Kansas City where he spent years mulling around the metropolitan streets skateboarding, photographing and filming.