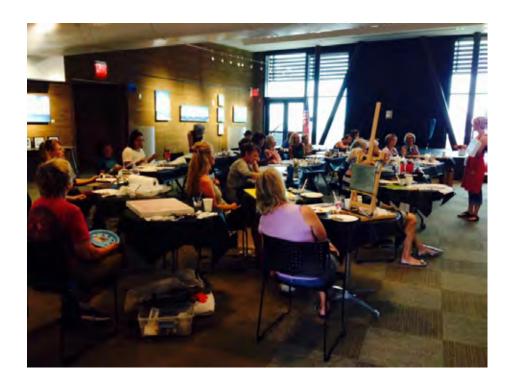

### Try It, You'll Like It Workshop

The "Try It, You'll Like It" workshop was held on Thursday, July 16 at the beautiful Rancho Santa Fe home of SDAG member, Pat Beck. The guild would like to thank Pat VERY MUCH for the use of her home and garden for this event. Pat was a very gracious host. Forty two students attended chosing from Oil Painting taught by Marileigh Schulte, Pastel taught by Joan Grine, Marbling taught by Grace Swanson, Plein Air Watercolor taught by Char Cee Colosia, Watercolor taught by Cris Weatherby, and Drawing taught by Barbara Roth.

A scrumptious lunch was planned and served by Terry Oshrin and Carol Korfin. Thank you to both of them. Thank you also to Pam and Cye Waldman and Susan Schute for providing canopies and helping with set up and tear down. Thank you to the others who loaned their canopies. Thank you to Lin Holzinger and Linda Melemed for handling registration.

It was a fun, creative and pleasantly sunny (we JUST made it before the rain) day.

Photography by Pamela Waldman.

Lunch is served! Carol and Terry preparing a delicious salad bar.

Joan Grine teaching Pastels

Oil Painting with Marileigh Schulte

Char Cee Colosia's Plein Air class