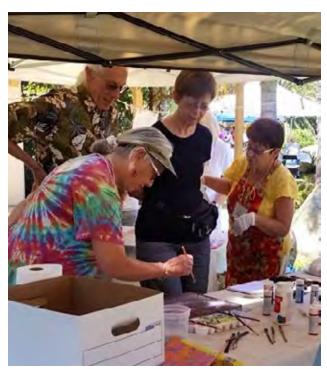

### Try It, You'll Like It Workshop

The "Try It, You'll Like It" workshop was held on Thursday, July 16 at the beautiful Rancho Santa Fe home of SDAG member, Pat Beck. The guild would like to thank Pat VERY MUCH for the use of her home and garden for this event. Pat was a very gracious host. Forty two students attended chosing from Oil Painting taught by Marileigh Schulte, Pastel taught by Joan Grine, Marbling taught by Grace Swanson, Plein Air Watercolor taught by Char Cee Colosia, Watercolor taught by Cris Weatherby, and Drawing taught by Barbara Roth.

A scrumptious lunch was planned and served by Terry Oshrin and Carol Korfin. Thank you to both of them. Thank you also to Pam and Cye Waldman and Susan Schute for providing canopies and helping with set up and tear down. Thank you to the others who loaned their canopies. Thank you to Lin Holzinger and Linda Melemed for handling registration.

It was a fun, creative and pleasantly sunny (we JUST made it before the rain) day.

Photography by Pamela Waldman.

Lunch is served! Carol and Terry preparing a delicious salad bar.

Joan Grine teaching Pastels