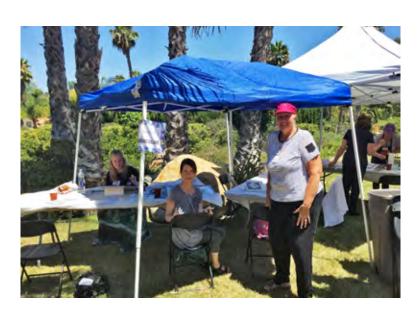

### Try It, You'll Like It Workshop

The "Try It, You'll Like It" workshop was held on Thursday, July 16 at the beautiful Rancho Santa Fe home of SDAG member, Pat Beck. The guild would like to thank Pat VERY MUCH for the use of her home and garden for this event. Pat was a very gracious host. Forty two students attended chosing from Oil Painting taught by Marileigh Schulte, Pastel taught by Joan Grine, Marbling taught by Grace Swanson, Plein Air Watercolor taught by Char Cee Colosia, Watercolor taught by Cris Weatherby, and Drawing taught by Barbara Roth.

A scrumptious lunch was planned and served by Terry Oshrin and Carol Korfin. Thank you to both of them. Thank you also to Pam and Cye Waldman and Susan Schute for providing canopies and helping with set up and tear down. Thank you to the others who loaned their canopies. Thank you to Lin Holzinger and Linda Melemed for handling registration.