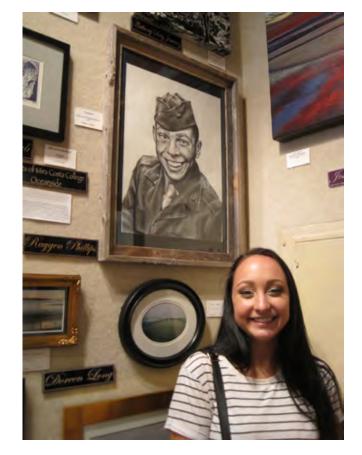

### ART SCHOLARSHIPS

San Dieguito Art Guild, presented \$500 scholarships to MiraCosta college students Caitlin Kozuma and Jeremy Raab. Kozuma has explored both digital photography and traditional black and white film photography at Mira Costa and plans to transfer to an art school. Raab is originally from Kansas City where he spent years mulling around the metropolitan streets skateboarding, photographing and filming.

AUG. 28, 2015