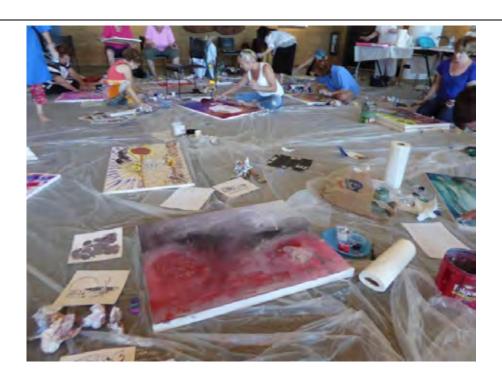

### Try It, You'll Like It Workshop

The "Try It, You'll Like It" workshop was held on Thursday, July 16 at the beautiful Rancho Santa Fe home of SDAG member, Pat Beck. The guild would like to thank Pat VERY MUCH for the use of her home and garden for this event. Pat was a very gracious host. Forty two students attended chosing from Oil Painting taught by Marileigh Schulte, Pastel taught by Joan Grine, Marbling taught by Grace Swanson, Plein Air Watercolor taught by Char Cee Colosia, Watercolor taught by Cris Weatherby, and Drawing taught by Barbara Roth.

A scrumptious lunch was planned and served by Terry Oshrin and Carol Korfin. Thank you to both of them. Thank you also to Pam and Cye Waldman and Susan Schute for providing canopies and helping with set up and tear down. Thank you to the others who loaned their canopies. Thank you to Lin Holzinger and Linda Melemed for handling registration.

It was a fun, creative and pleasantly sunny (we JUST made it before the rain) day.

Photography by Pamela Waldman.

Lunch is served! Carol and Terry preparing a delicious salad bar.

Joan Grine teaching Pastels

Oil Painting with Marileigh Schulte

Char Cee Colosia's Plein Air class