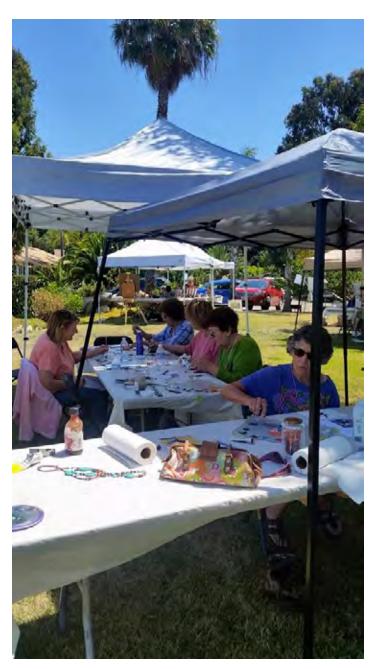

### Try It, You'll Like It Workshop

The "Try It, You'll Like It" workshop was held on Thursday, July 16 at the beautiful Rancho Santa Fe home of SDAG member, Pat Beck. The guild would like to thank Pat VERY MUCH for the use of her home and garden for this event. Pat was a very gracious host. Forty two students attended chosing from Oil Painting taught by Marileigh Schulte, Pastel taught by Joan Grine, Marbling taught by Grace Swanson, Plein Air Watercolor taught by Char Cee Colosia, Watercolor taught by Cris Weatherby, and Drawing taught by Barbara Roth.

A scrumptious lunch was planned and served by Terry Oshrin and Carol Korfin. Thank you to both of them. Thank you also to Pam and Cye Waldman and Susan Schute for providing canopies and helping with set up and tear down. Thank you to the others who loaned their canopies. Thank you to Lin Holzinger and Linda Melemed for handling registration.

It was a fun, creative and pleasantly sunny (we JUST made it before the rain) day.

Photography by Pamela Waldman.

Lunch is served! Carol and Terry preparing a delicious salad bar.

Joan Grine teaching Pastels

Oil Painting with Marileigh Schulte

Char Cee Colosia's Plein Air class