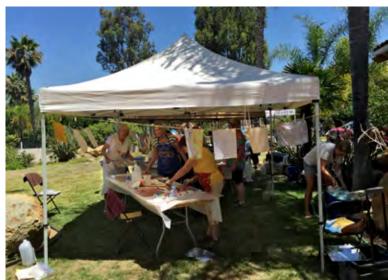

### Try It, You'll Like It Workshop

The "Try It, You'll Like It" workshop was held on Thursday, July 16 at the beautiful Rancho Santa Fe home of SDAG member, Pat Beck. The guild would like to thank Pat VERY MUCH for the use of her home and garden for this event. Pat was a very gracious host. Forty two students attended chosing from Oil Painting taught by Marileigh Schulte, Pastel taught by Joan Grine, Marbling taught by Grace Swanson, Plein Air Watercolor taught by Char Cee Colosia, Watercolor taught by Cris Weatherby, and Drawing taught by Barbara Roth.

A scrumptious lunch was planned and served by Terry Oshrin and Carol Korfin. Thank you to both of them. Thank you also to Pam and Cye Waldman and Susan Schute for providing canopies and helping with set up and tear down. Thank you to the others who loaned their canopies. Thank you to Lin Holzinger and Linda Melemed for handling registration.

It was a fun, creative and pleasantly sunny (we JUST made it before the rain) day.

Photography by Pamela Waldman.

Lunch is served! Carol and Terry preparing a delicious salad bar.

Joan Grine teaching Pastels

Oil Painting with Marileigh Schulte

Char Cee Colosia's Plein Air class