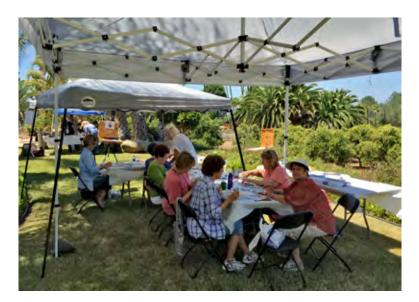

### Try It, You'll Like It Workshop

The "Try It, You'll Like It" workshop was held on Thursday, July 16 at the beautiful Rancho Santa Fe home of SDAG member, Pat Beck. The guild would like to thank Pat VERY MUCH for the use of her home and garden for this event. Pat was a very gracious host. Forty two students attended chosing from Oil Painting taught by Marileigh Schulte, Pastel taught by Joan Grine, Marbling taught by Grace Swanson, Plein Air Watercolor taught by Char Cee Colosia, Watercolor taught by Cris Weatherby, and Drawing taught by Barbara Roth.

A scrumptious lunch was planned and served by Terry Oshrin and Carol Korfin. Thank you to both of them. Thank you also to Pam and Cye Waldman and Susan Schute for providing canopies and helping with set up and tear down. Thank you to the others who loaned their canopies. Thank you to Lin Holzinger and Linda Melemed for handling registration.

It was a fun, creative and pleasantly sunny (we JUST made it before the rain) day.

Photography by Pamela Waldman.

Lunch is served! Carol and Terry preparing a delicious salad bar.

Joan Grine teaching Pastels